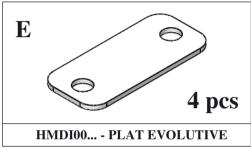

*Note*:

Pasang NANAS sebelum Finishing Kedalaman nanas 1 mm

| NO. | DESCRIPTION       | DIMENSION          | QTY. | MATERIALS |
|-----|-------------------|--------------------|------|-----------|
| 1   | EVOLUTIVE PANEL A | 1400 X 220 X 18 mm | 1    | MDF       |

## *Note*:

Pasang NANAS sebelum Finishing Kedalaman nanas 1 mm

| NO. | DESCRIPTION       | DIMENSION          | QTY. | MATERIALS |
|-----|-------------------|--------------------|------|-----------|
| 2   | EVOLUTIVE PANEL B | 1400 X 220 X 18 mm | 1    | MDF       |