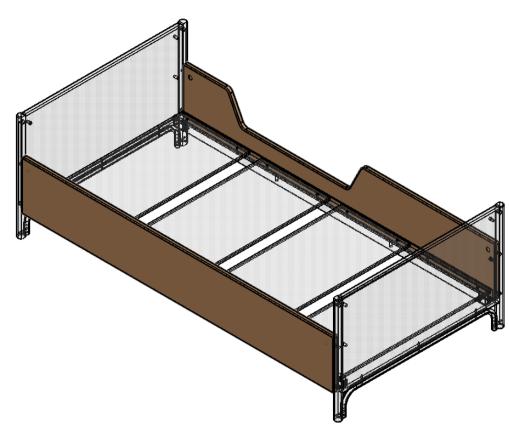

## PRODUCT DIMENSION (MM) 1400 X 220 X 18

| COPYRIGHT                                                                                                    | COLLECTION | PRODUCT NAME  | PRODUC     | CT CODE  | DRAWN BY | APPROVED BY | FILE NAME                    | REVISI#    | PAGE |
|--------------------------------------------------------------------------------------------------------------|------------|---------------|------------|----------|----------|-------------|------------------------------|------------|------|
| All of the drawings, sketches and any other artworks which printed on this paper are protected by copyright. | LEO        | KIT EVOLUTIVE | MADEI      | CUSTOMER |          | _           | LEO20201V2                   | REV 03     | 02   |
| Copying or any duplication of these works are not allowed, without the permission of PT. MADEI               | LEO        | 70X140 CM     | LEO20201V2 | -        | IW-2020  | L           | EO KIT EVOLUTIV<br>70X140 CM | 15/04/2020 |      |