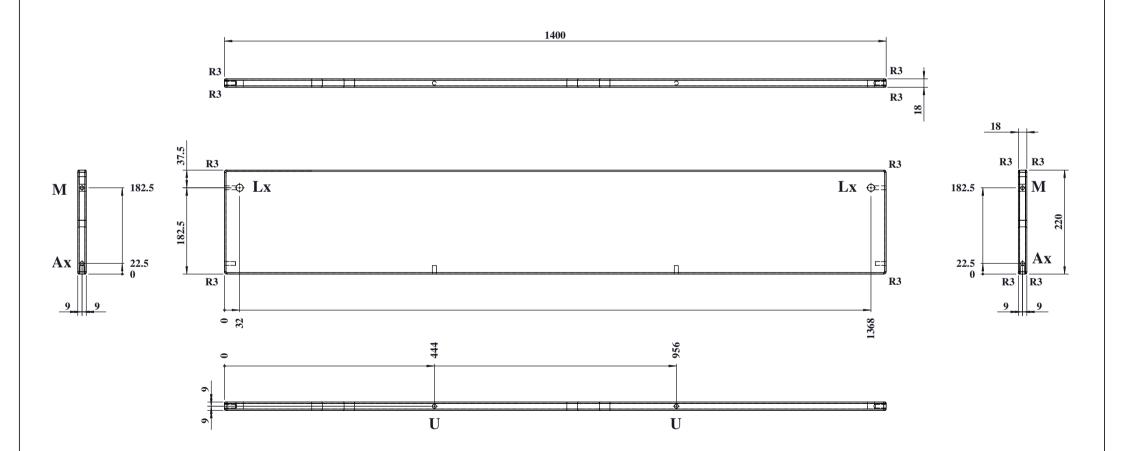

LEO20201V2.01 - COLOR: WHITE

 $Ax = \emptyset 8.2X23$  for HMDI0001A

 $Lx = \emptyset 15X14$  for HMDI0002B

 $M = \emptyset 8X35$  for HMDI0003A

| macel |  |
|-------|--|
|       |  |

|     | COPYRIGHT                                                                                                    | COLLECTION                                                | PRODUCT NAME PRODUCT CODE |            | DRAWN BY | APPROVED BY | FILE NAME | REVISI#                       | PAGE   |    |
|-----|--------------------------------------------------------------------------------------------------------------|-----------------------------------------------------------|---------------------------|------------|----------|-------------|-----------|-------------------------------|--------|----|
|     | All of the drawings, sketches and any other artworks which printed on this paper are protected by copyright. | LEO                                                       | KIT EVOLUTIVE             | MADEI      | CUSTOMER |             |           | LEO20201V2                    | REV 03 | 03 |
| - ( | Copying or any duplication of these works are not allowed, without the permission of PT. MADEI               | duplication of these works are not allowed, LEO 70X140 CM |                           | LEO20201V2 | -        | IW-2020     | L         | LEO KIT EVOLUTIV<br>70X140 CM |        |    |

LEO20201V2.02 - COLOR: WHITE

 $Ax = \emptyset 8.2X23$  for HMDI0001A  $Lx = \emptyset 15X14$  for HMDI0002B  $M = \emptyset 8X35$  for HMDI0003A  $U = \emptyset 8.5X18$  for HMDI0004B

|    |          | COPYRIGHT                                                                                                    | COLLECTION | PRODUCT NAME               | PRODUC        | T CODE     | DRAWN BY | APPROVED BY | FILE NAME                    | REVISI#        | PAGE |
|----|----------|--------------------------------------------------------------------------------------------------------------|------------|----------------------------|---------------|------------|----------|-------------|------------------------------|----------------|------|
|    | no de l' | All of the drawings, sketches and any other artworks which printed on this paper are protected by copyright. | LEO        | KIT EVOLUTIVE<br>70X140 CM | MI E VOLUTIVE | LEO20201V2 | REV 03   | 04          |                              |                |      |
| ma | ndoei    | Copying or any duplication of these works are not allowed, without the permission of PT. MADEI               |            |                            | LEO20201V2    | -          | IW-2020  | L           | EO KIT EVOLUTIV<br>70X140 CM | E 15/04/2020 U | 04   |