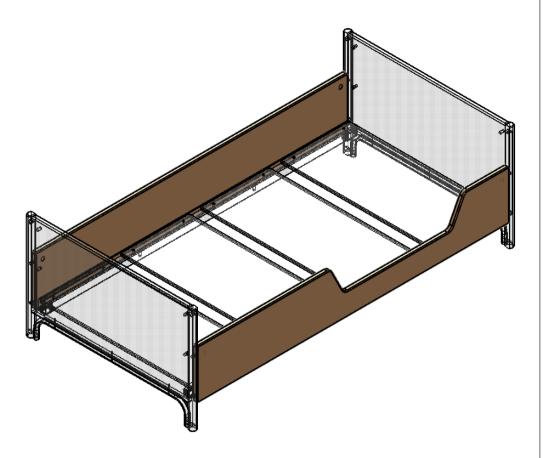

## PRODUCT DIMENSION (MM) 1400 X 220 X 18

| COPYRIGHT                                                                                                    | COLLECTION | PRODUCT NAME  | PRODUC     | CT CODE  | DRAWN BY | APPROVED BY | FILE NAME                    | REVISI#    | PAGE |
|--------------------------------------------------------------------------------------------------------------|------------|---------------|------------|----------|----------|-------------|------------------------------|------------|------|
| All of the drawings, sketches and any other artworks which printed on this paper are protected by copyright. | LEO        | KIT EVOLUTIVE | MADEI      | CUSTOMER |          | _           | LEO20201V2                   | REV 03     | 02   |
| Copying or any duplication of these works are not allowed, without the permission of PT. MADEI               | LEO        | 70X140 CM     | LEO20201V2 | -        | IW-2020  | L           | EO KIT EVOLUTIV<br>70X140 CM | 15/04/2020 |      |