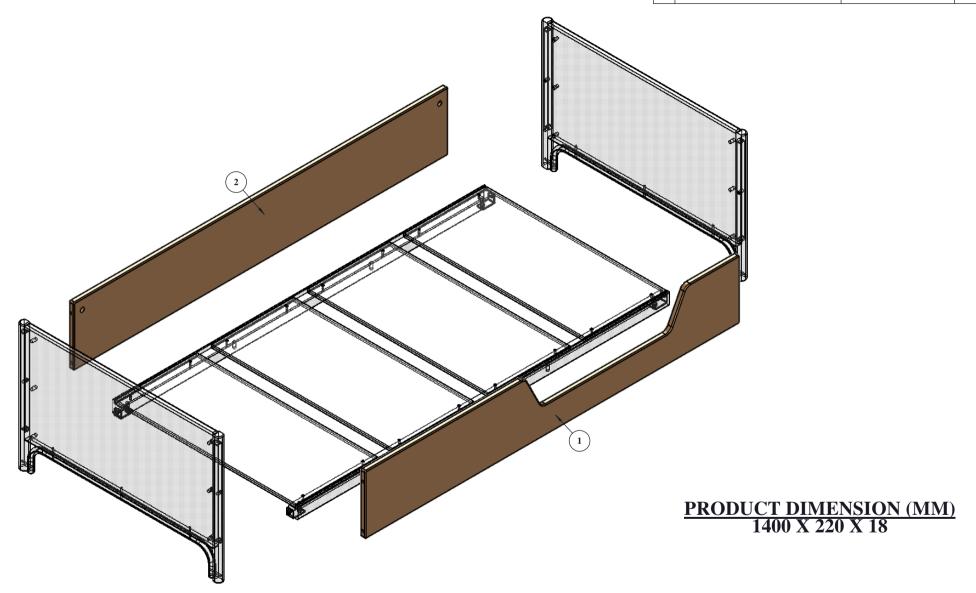

| NO. | DESCRIPTION       | DIMENSION          | QTY. | MATERIALS |
|-----|-------------------|--------------------|------|-----------|
| 1   | EVOLUTIVE PANEL A | 1400 X 220 X 18 mm | 1    | MDF       |
| 2   | EVOLUTIVE PANEL B | 1400 X 220 X 18 mm | 1    | MDF       |

| _ |      | F |
|---|------|---|
|   |      |   |
|   | mage |   |
|   |      |   |

| COPYRIGHT                                                                                                    | COLLECTION | PRODUCT NAME  | PRODUC     | T CODE   | DRAWN BY | APPROVED BY | FILE NAME                     | REVISI#    | PAGE |
|--------------------------------------------------------------------------------------------------------------|------------|---------------|------------|----------|----------|-------------|-------------------------------|------------|------|
| All of the drawings, sketches and any other artworks which printed on this paper are protected by copyright. | LEO        | KIT EVOLUTIVE | MADEI      | CUSTOMER |          | 7           | LEO20201V2                    | REV 03     | 01   |
| Copying or any duplication of these works are not allowed, without the permission of PT. MADEI               | LEO        | 70X140 CM     | LEO20201V2 | -        | IW-2020  | L           | LEO KIT EVOLUTIV<br>70X140 CM | 15/04/2020 |      |