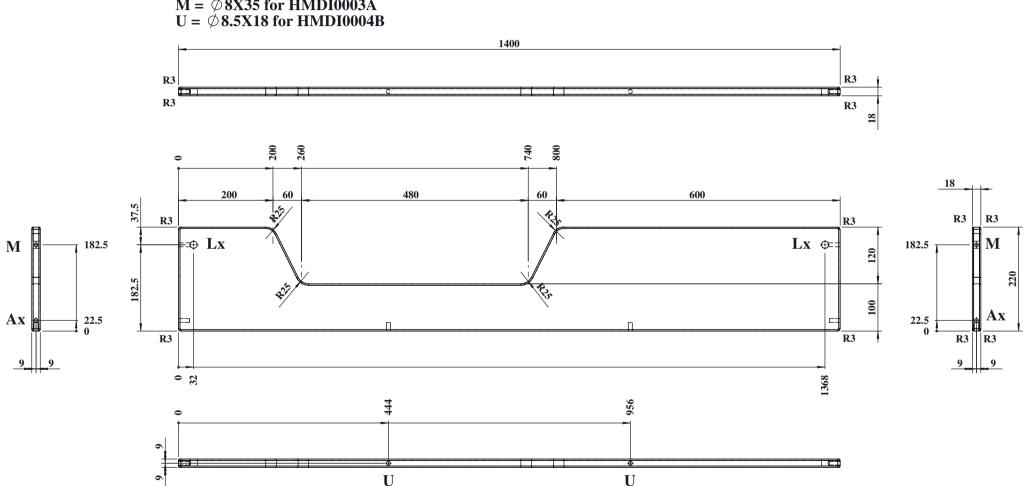

*Note*:

Pasang NANAS sebelum Finishing Kedalaman nanas 1 mm

| NO. | DESCRIPTION       | DIMENSION          | QTY. | MATERIALS |
|-----|-------------------|--------------------|------|-----------|
| 1   | EVOLUTIVE PANEL A | 1400 X 220 X 18 mm | 1    | MDF       |

LEO20201V2.01 - COLOR: WHITE

 $Ax = \emptyset 8.2X23$  for HMDI0001A

 $Lx = \emptyset 15X14$  for HMDI0002B

 $M = \emptyset 8X35$  for HMDI0003A

| macel |  |
|-------|--|
|       |  |

|     | COPYRIGHT                                                                                                    | COLLECTION                                                | PRODUCT NAME PRODUCT CODE |            | DRAWN BY | APPROVED BY | FILE NAME | REVISI#                       | PAGE   |    |
|-----|--------------------------------------------------------------------------------------------------------------|-----------------------------------------------------------|---------------------------|------------|----------|-------------|-----------|-------------------------------|--------|----|
|     | All of the drawings, sketches and any other artworks which printed on this paper are protected by copyright. | LEO                                                       | KIT EVOLUTIVE             | MADEI      | CUSTOMER |             |           | LEO20201V2                    | REV 03 | 03 |
| - ( | Copying or any duplication of these works are not allowed, without the permission of PT. MADEI               | duplication of these works are not allowed, LEO 70X140 CM |                           | LEO20201V2 | -        | IW-2020     | L         | LEO KIT EVOLUTIV<br>70X140 CM |        |    |