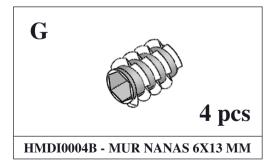

LEO20201V2.02 - COLOR: WHITE

 $Ax = \emptyset 8.2X23$  for HMDI0001A  $Lx = \emptyset 15X14$  for HMDI0002B  $M = \emptyset 8X35$  for HMDI0003A  $U = \emptyset 8.5X18$  for HMDI0004B

|    |          | COPYRIGHT                                                                                                    | COLLECTION | PRODUCT NAME               | PRODUC        | T CODE     | DRAWN BY | APPROVED BY | FILE NAME                    | REVISI#        | PAGE |
|----|----------|--------------------------------------------------------------------------------------------------------------|------------|----------------------------|---------------|------------|----------|-------------|------------------------------|----------------|------|
|    | no de l' | All of the drawings, sketches and any other artworks which printed on this paper are protected by copyright. | LEO        | KIT EVOLUTIVE<br>70X140 CM | MI E VOLUTIVE | LEO20201V2 | REV 03   | 04          |                              |                |      |
| ma | ndoei    | Copying or any duplication of these works are not allowed, without the permission of PT. MADEI               |            |                            | LEO20201V2    | -          | IW-2020  | L           | EO KIT EVOLUTIV<br>70X140 CM | E 15/04/2020 U | 04   |