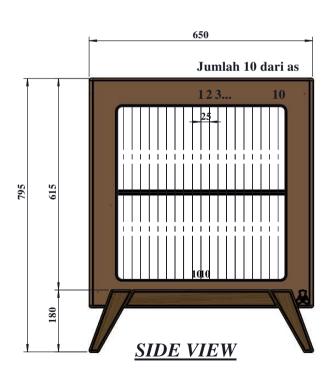

## PRODUCT DIMENSION (MM) 1266 X 650 X 795

| COPYRIGHT                                                                                                                                                                                                    | COLLECTION | PRODUCT NAME  | PRODUCT CODE |          | DRAWN BY | APPROVED BY | FILE NAME | REVISI#    | PAGE |
|--------------------------------------------------------------------------------------------------------------------------------------------------------------------------------------------------------------|------------|---------------|--------------|----------|----------|-------------|-----------|------------|------|
| All of the drawings, sketches and any other artworks which printed on this paper are protected by copyright. Copyring or any duplication of these works are not allowed, without the permission of PT. MADEI | MARÉLIA    | BED 60X120 CM | MADEI        | CUSTOMER | IW-2020  | A           | MARÉLIA   | REV 01     | 03   |
|                                                                                                                                                                                                              |            |               | MAA01101     | -        |          |             |           | 02/11/2020 | 03   |