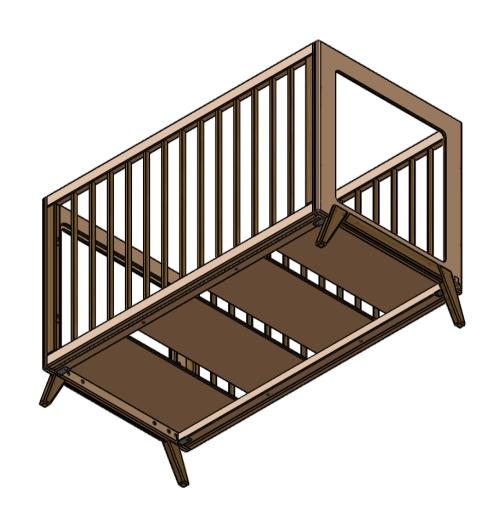

## PRODUCT DIMENSION (MM) 1266 X 650 X 795

| COPYRIGHT                                                                                                                                                                                                    | COLLECTION | PRODUCT NAME  | PRODUCT CODE |          | DRAWN BY | APPROVED BY | FILE NAME | REVISI#    | PAGE |
|--------------------------------------------------------------------------------------------------------------------------------------------------------------------------------------------------------------|------------|---------------|--------------|----------|----------|-------------|-----------|------------|------|
| All of the drawings, sketches and any other artworks which printed on this paper are protected by copyright. Copyring or any duplication of these works are not allowed, without the permission of PT. MADEI | MARÉLIA    | BED 60X120 CM | MADEI        | CUSTOMER | IW-2020  | A           | MARÉLIA   | REV 01     | 03   |
|                                                                                                                                                                                                              |            |               | MAA01101     | -        |          |             |           | 02/11/2020 | 03   |