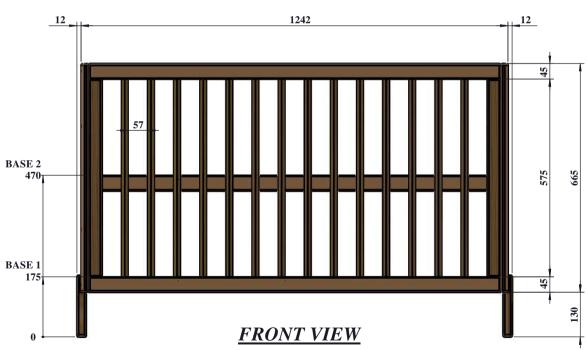

## PRODUCT DIMENSION (MM) 1266 X 650 X 795

| COPYRIGHT                                                                                                                                                                                                    | COLLECTION | PRODUCT NAME  | PRODUCT CODE |          | DRAWN BY | APPROVED BY | FILE NAME | REVISI#    | PAGE |
|--------------------------------------------------------------------------------------------------------------------------------------------------------------------------------------------------------------|------------|---------------|--------------|----------|----------|-------------|-----------|------------|------|
| All of the drawings, sketches and any other artworks which printed on this paper are protected by copyright. Copyring or any duplication of these works are not allowed, without the permission of PT. MADEI | MARÉLIA    | BED 60X120 CM | MADEI        | CUSTOMER | IW-2020  | A           | MARÉLIA   | REV 01     | 03   |
|                                                                                                                                                                                                              |            |               | MAA01101     | -        |          |             |           | 02/11/2020 | 03   |