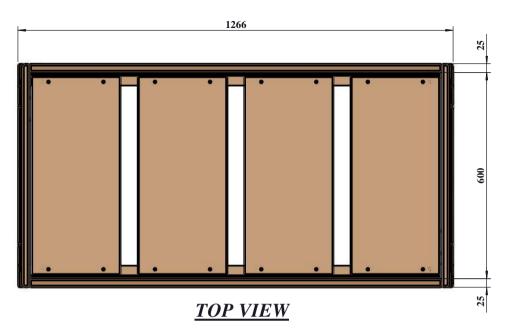

## PRODUCT DIMENSION (MM) 1266 X 650 X 795

**FRONT** 

**BACK** 

|  | COPYRIGHT                                                                                                                                                                                                    | COLLECTION | PRODUCT NAME  | PRODUCT CODE |          | DRAWN BY | APPROVED BY                          | FILE NAME                | REVISI#    | PAGE |
|--|--------------------------------------------------------------------------------------------------------------------------------------------------------------------------------------------------------------|------------|---------------|--------------|----------|----------|--------------------------------------|--------------------------|------------|------|
|  | All of the drawings, sketches and any other artworks which printed on this paper are protected by copyright. Copyring or any duplication of these works are not allowed, without the permission of PT. MADE! | MARÉLIA    | BED 60X120 CM | MADEI        | CUSTOMER | IW-2020  | MAA01101<br>MARÉLIA<br>BED 60X120 C. |                          | REV 01     | 02   |
|  |                                                                                                                                                                                                              |            |               | MAA01101     | -        |          |                                      | MARELIA<br>BED 60X120 CM | 03/04/2020 | 02   |