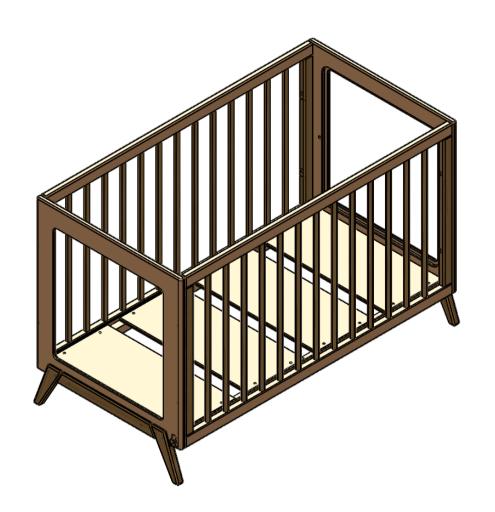

## PRODUCT DIMENSION (MM) 1266 X 650 X 795

**FRONT** 

**BACK** 

|  | COPYRIGHT                                                                                                                                                                                                    | COLLECTION | PRODUCT NAME  | PRODUCT CODE |          | DRAWN BY | APPROVED BY                          | FILE NAME                | REVISI#    | PAGE |
|--|--------------------------------------------------------------------------------------------------------------------------------------------------------------------------------------------------------------|------------|---------------|--------------|----------|----------|--------------------------------------|--------------------------|------------|------|
|  | All of the drawings, sketches and any other artworks which printed on this paper are protected by copyright. Copyring or any duplication of these works are not allowed, without the permission of PT. MADE! | MARÉLIA    | BED 60X120 CM | MADEI        | CUSTOMER | IW-2020  | MAA01101<br>MARÉLIA<br>BED 60X120 C. |                          | REV 01     | 02   |
|  |                                                                                                                                                                                                              |            |               | MAA01101     | -        |          |                                      | MARELIA<br>BED 60X120 CM | 03/04/2020 | 02   |