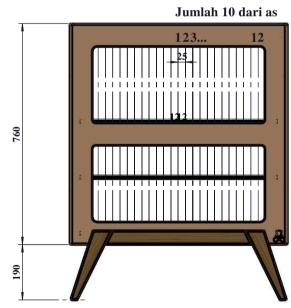

-----------------|------------|------|
|   | All of the drawings, sketches and any other artworks which printed on this paper are protected by copyright. Copyring or any duplication of these works are not allowed, without the permission of PT. MADEI | MARÉLIA    | BED 70X140 CM | MADEI    | CUSTOMER | IW-2020  |             | MAA01201<br>MARÉLIA<br>BED 70X140 CM | REV 01     | 02   |
|   |                                                                                                                                                                                                              |            |               | MAA01201 | -        |          |             |                                      | 02/04/2020 | UZ   |



## PRODUCT DIMENSION (MM) 1466 X 750 X 55,5

## FRONT VIEW





FRONT VIEW

SIDE VIEW



|    | COPYRIGHT                                                                                                    | COLLECTION | PRODUCT NAME   | PRODUCT CODE |          | DRAWN BY | APPROVED BY | FILE NAME                | REVISI#    | <b>PAGE</b> |
|----|--------------------------------------------------------------------------------------------------------------|------------|----------------|--------------|----------|----------|-------------|--------------------------|------------|-------------|
| -  | All of the drawings, sketches and any other artworks which printed on this paper are protected by copyright. | Μιρέττι    | DED ZOVI 40 CM | MADEI        | CUSTOMER |          |             | MAA01201                 | REV 01     | 03          |
| ę. | Copying