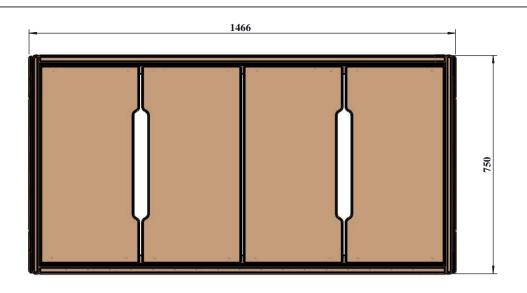

------|----------|----------|-------------|--------------------------------------|------------|------|
|   | All of the drawings, sketches and any other artworks which printed on this paper are protected by copyright. Copyring or any duplication of these works are not allowed, without the permission of PT. MADEI | MARÉLIA    | BED 70X140 CM | MADEI    | CUSTOMER | IW-2020  |             | MAA01201<br>MARÉLIA<br>BED 70X140 CM | REV 01     | 02   |
|   |                                                                                                                                                                                                              |            |               | MAA01201 | -        |          |             |                                      | 02/04/2020 | UZ   |



## PRODUCT DIMENSION (MM) 1466 X 750 X 55,5

## FRONT VIEW





FRONT VIEW

SIDE VIEW



|    | COPYRIGHT                                                                                                    | COLLECTION | PRODUCT NAME   | PRODUCT CODE |          | DRAWN BY | APPROVED BY | FILE NAME                | REVISI#    | <b>PAGE</b> |
|----|--------------------------------------------------------------------------------------------------------------|------------|----------------|--------------|----------|----------|-------------|--------------------------|------------|-------------|
| -  | All of the drawings, sketches and any other artworks which printed on this paper are protected by copyright. | Μιρέττι    | DED ZOVI 40 CM | MADEI        | CUSTOMER |          |             | MAA0