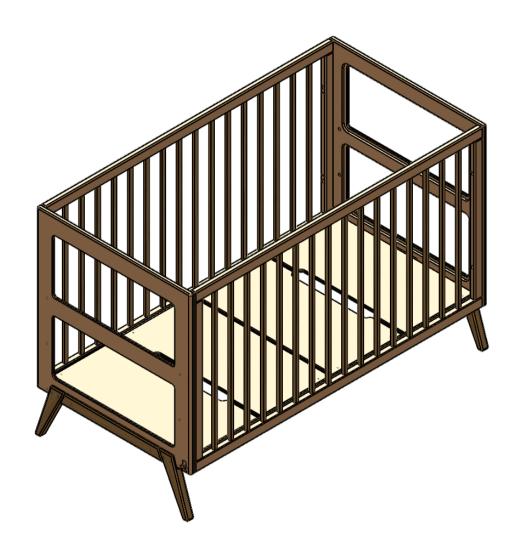

## PRODUCT DIMENSION (MM) 1466 X 750 X 950

**FRONT** 

**BACK** 

| _ | COPYRIGHT                                                                                                                                                                                                    | COLLECTION | PRODUCT NAME  | PRODUC   | CT CODE  | DRAWN BY | APPROVED BY | FILE NAME                            | REVISI#    | PAGE |
|---|--------------------------------------------------------------------------------------------------------------------------------------------------------------------------------------------------------------|------------|---------------|----------|----------|----------|-------------|--------------------------------------|------------|------|
|   | All of the drawings, sketches and any other artworks which printed on this paper are protected by copyright. Copyring or any duplication of these works are not allowed, without the permission of PT. MADEI | MARÉLIA    | BED 70X140 CM | MADEI    | CUSTOMER | IW-2020  |             | MAA01201<br>MARÉLIA<br>BED 70X140 CM | REV 01     | 02   |
|   |                                                                                                                                                                                                              |            |               | MAA01201 | -        |          |             |                                      | 02/04/2020 | UZ   |