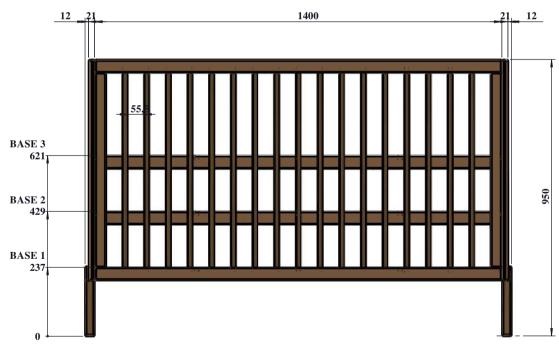

## FRONT VIEW

FRONT VIEW

SIDE VIEW

|    | COPYRIGHT                                                                                                    | COLLECTION | PRODUCT NAME   | PRODUCT CODE |          | DRAWN BY | APPROVED BY | FILE NAME                | REVISI#    | <b>PAGE</b> |
|----|--------------------------------------------------------------------------------------------------------------|------------|----------------|--------------|----------|----------|-------------|--------------------------|------------|-------------|
| -  | All of the drawings, sketches and any other artworks which printed on this paper are protected by copyright. | Μιρέττι    | DED ZOVI 40 CM | MADEI        | CUSTOMER |          |             | MAA01201                 | REV 01     | 03          |
| ę. | Copying or any duplication of these works are not allowed,<br>without the permission of PT. MADEI            | MARÉLIA    | BED 70X140 CM  | MAA01201     | •        | IW-2020  |             | MARÈLIA<br>BED 70X140 CM | 02/11/2020 | 03          |