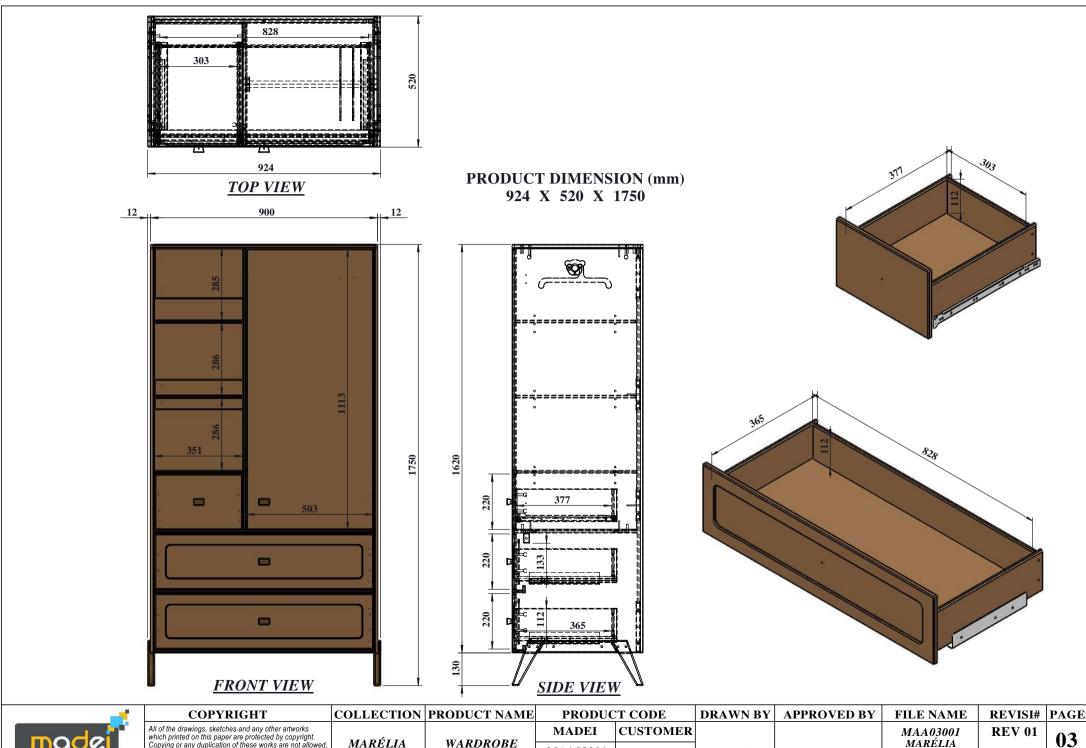

## PRODUCT DIMENSION (mm) 924 X 520 X 1750

**FRONT** 

**BACK** 

|  | COPYRIGHT                                                                                                                                                                                                    | COLLECTION | PRODUCT NAME | PRODUCT CODE |          | DRAWN BY | APPROVED BY | FILE NAME                       | REVISI#    | PAGE |
|--|--------------------------------------------------------------------------------------------------------------------------------------------------------------------------------------------------------------|------------|--------------|--------------|----------|----------|-------------|---------------------------------|------------|------|
|  | All of the drawings, sketches and any other artworks which printed on this paper are protected by copyright. Copyring or any duplication of these works are not allowed, without the permission of PT. MADEI | MARÉLIA    | WARDROBE     | MADEI        | CUSTOMER | IW-2020  |             | MAA03001<br>MARÉLIA<br>WARDROBE | REV 01     | 02   |
|  |                                                                                                                                                                                                              |            |              | MAA03001     | •        |          |             |                                 | 03/04/2020 | 02   |