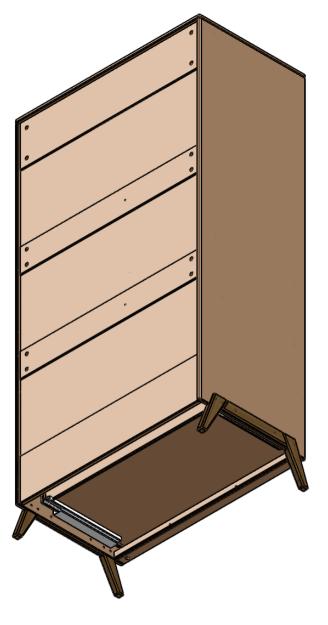

## PRODUCT DIMENSION (mm) 924 X 520 X 1750

**FRONT** 

**BACK** 

|  | COPYRIGHT                                                                                                                                                                                                    | COLLECTION | PRODUCT NAME | PRODUCT CODE |          | DRAWN BY | APPROVED BY | FILE NAME                       | REVISI#    | PAGE |
|--|--------------------------------------------------------------------------------------------------------------------------------------------------------------------------------------------------------------|------------|--------------|--------------|----------|----------|-------------|---------------------------------|------------|------|
|  | All of the drawings, sketches and any other artworks which printed on this paper are protected by copyright. Copyring or any duplication of these works are not allowed, without the permission of PT. MADEI | MARÉLIA    | WARDROBE     | MADEI        | CUSTOMER | IW-2020  |             | MAA03001<br>MARÉLIA<br>WARDROBE | REV 01     | 02   |
|  |                                                                                                                                                                                                              |            |              | MAA03001     | •        |          |             |                                 | 03/04/2020 | 02   |