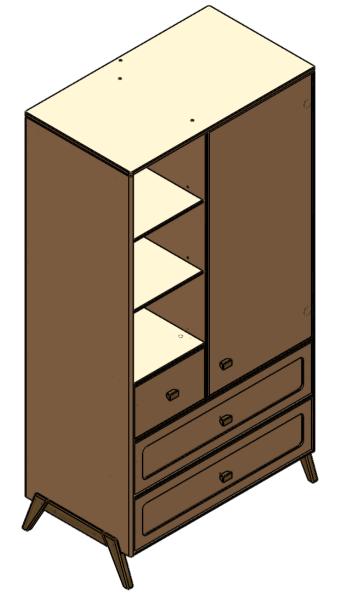

## PRODUCT DIMENSION (mm) 924 X 520 X 1750





**FRONT** 

**BACK** 



|  | COPYRIGHT                                                                                                                                                                                                    | COLLECTION | PRODUCT NAME | PRODUCT CODE |          | DRAWN BY | APPROVED BY | FILE NAME                       | REVISI#    | PAGE |
|--|--------------------------------------------------------------------------------------------------------------------------------------------------------------------------------------------------------------|------------|--------------|--------------|----------|----------|-------------|---------------------------------|------------|------|
|  | All of the drawings, sketches and any other artworks which printed on this p