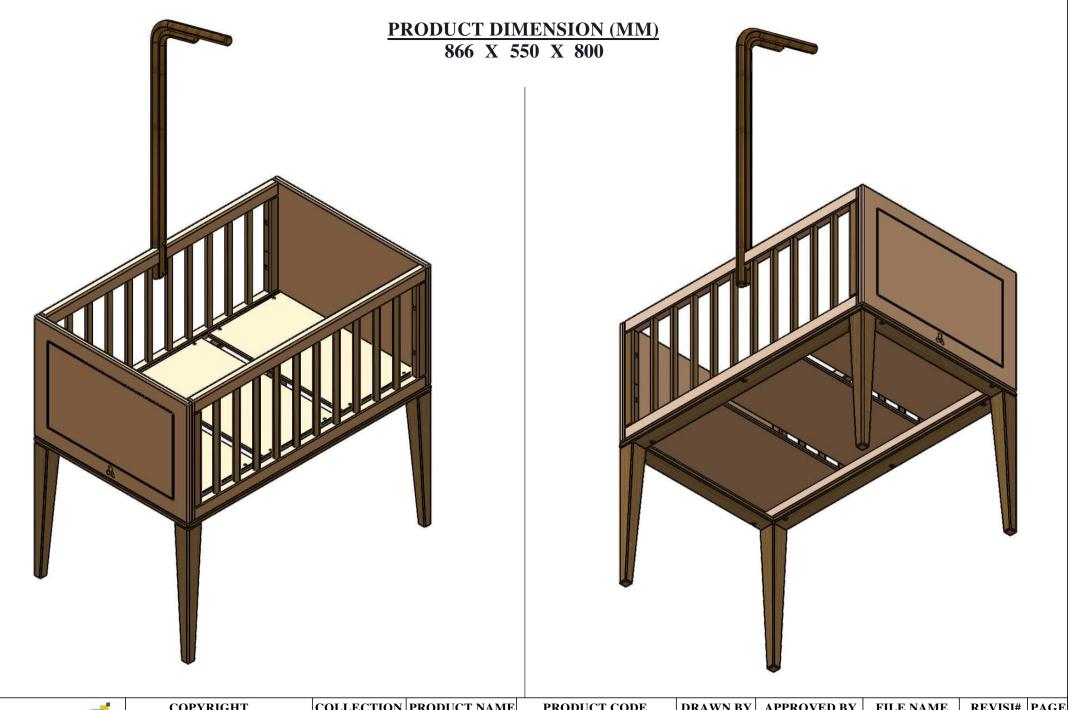

|  | COPYRIGHT                                                                                                                                                                                                   | COLLECTION | PRODUCT NAME       | PRODUCT CODE |          | DRAWN BY | APPROVED BY | FILE NAME                           | REVISI#    | PAGE | , |
|--|-------------------------------------------------------------------------------------------------------------------------------------------------------------------------------------------------------------|------------|--------------------|--------------|----------|----------|-------------|-------------------------------------|------------|------|---|
|  | All of the drawings, sketches and any other artworks which printed on this paper are protected by copyright. Copying or any duplication of these works are not allowed, without the permission of PT. MADEI | NAME       | CRADLE<br>50X83 CM | MADEI        | CUSTOMER | IW-2021  | c           | NAM01601<br>NAMI<br>CRADLE 50X83 CM | REV 01     | 03   |   |
|  |                                                                                                                                                                                                             | NAMI       |                    | NAM01601     | -        |          |             |                                     | 30/12/2021 |      |   |