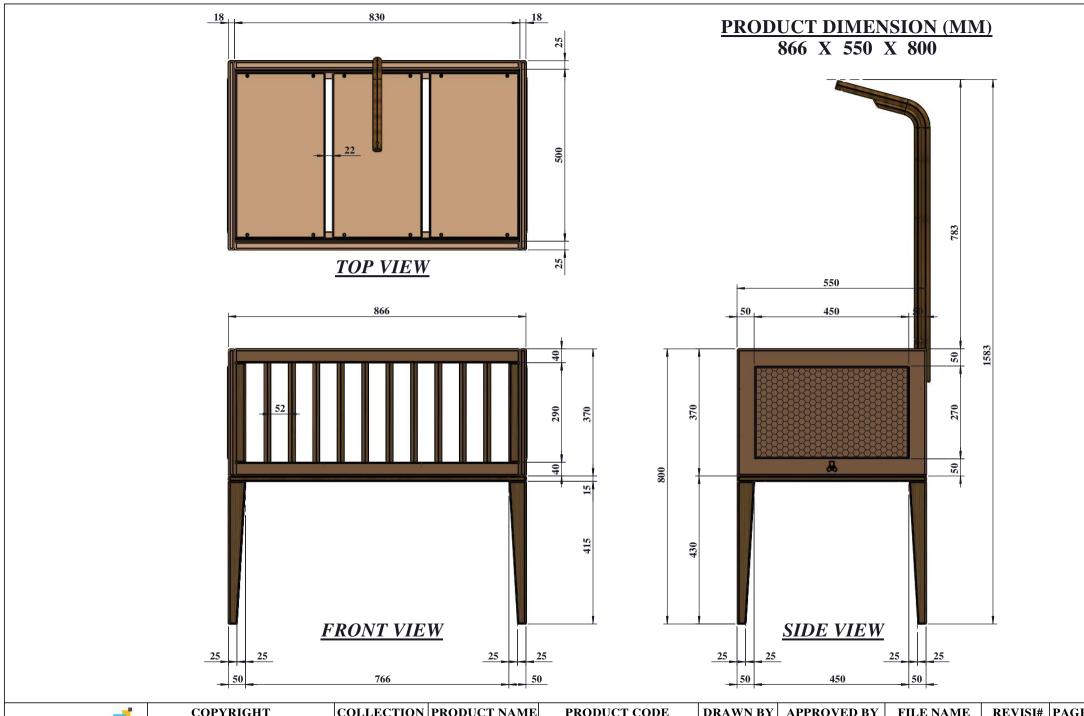

|  | COPYRIGHT                                                                                                                                                                                                   | COLLECTION | PRODUCT NAME       | PRODUCT CODE |          | DRAWN BY | APPROVED BY | FILE NAME                           | REVISI#    | PAGE | , |
|--|-------------------------------------------------------------------------------------------------------------------------------------------------------------------------------------------------------------|------------|--------------------|--------------|----------|----------|-------------|-------------------------------------|------------|------|---|
|  | All of the drawings, sketches and any other artworks which printed on this paper are protected by copyright. Copying or any duplication of these works are not allowed, without the permission of PT. MADEI | NAME       | CRADLE<br>50X83 CM | MADEI        | CUSTOMER | IW-2021  | c           | NAM01601<br>NAMI<br>CRADLE 50X83 CM | REV 01     | 03   |   |
|  |                                                                                                                                                                                                             | NAMI       |                    | NAM01601     | -        |          |             |                                     | 30/12/2021 |      |   |