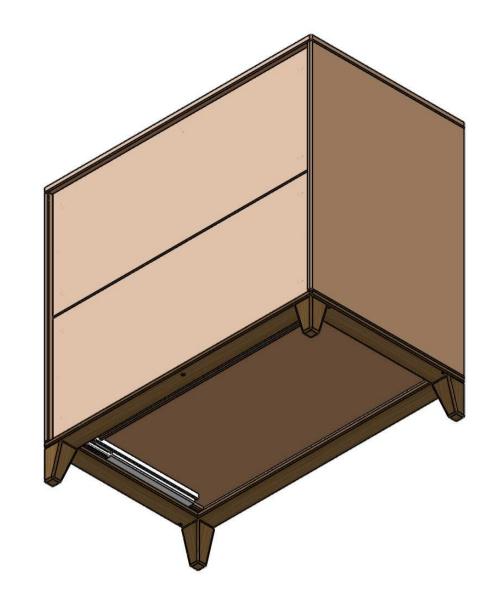

| COPYRIGHT                                                                                                    | COLLECTION | PRODUCT NAME | PRODUCT CODE |          | DRAWN BY | APPROVED BY | FILE NAME         | REVISI#       | PAGE |
|--------------------------------------------------------------------------------------------------------------|------------|--------------|--------------|----------|----------|-------------|-------------------|---------------|------|
| All of the drawings, sketches and any other artworks which printed on this paper are protected by copyright. | NAME       | BIG CHEST    | MADEI        | CUSTOMER |          |             | NAM02301          | <b>REV 02</b> | 03   |
| Copying or any duplication of these works are not allowed, without the permission of PT. MADEI               | NAMI       | OF DRAWERS   | NAM02301     | -        | IW-2020  |             | NAMI<br>BIG CHEST | 04/11/2020    |      |