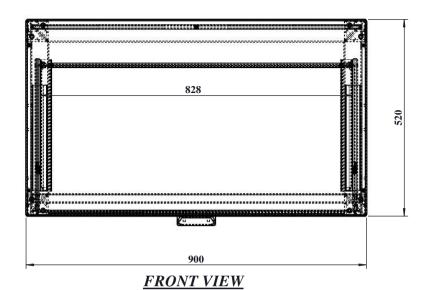

## PRODUCT DIMENSION (mm) 900 X 520 X 860

| COPYRIGHT                                                                                                        | COLLECTION | PRODUCT NAME | PRODUCT CODE |          | DRAWN BY | APPROVED BY | FILE NAME         | REVISI#       | <b>PAGE</b> |
|------------------------------------------------------------------------------------------------------------------|------------|--------------|--------------|----------|----------|-------------|-------------------|---------------|-------------|
| <br>All of the drawings, sketches and any other artworks which printed on this paper are protected by copyright. | NAME       | BIG CHEST    | MADEI        | CUSTOMER |          |             | NAM02301          | <b>REV 02</b> | 02          |
| Copying or any duplication of these works are not allowed, without the permission of PT. MADEI                   | NAMI       | OF DRAWERS   | NAM02301     | -        | IW-2020  |             | NAMI<br>BIG CHEST | 27/10/2020    | _           |