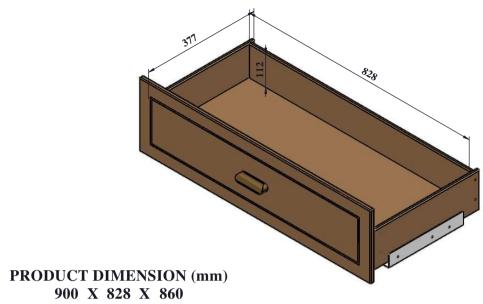

## PRODUCT DIMENSION (mm) 900 X 520 X 860

| COPYRIGHT                                                                                                        | COLLECTION | PRODUCT NAME | PRODUCT CODE |          | DRAWN BY | APPROVED BY | FILE NAME         | REVISI#       | <b>PAGE</b> |
|------------------------------------------------------------------------------------------------------------------|------------|--------------|--------------|----------|----------|-------------|-------------------|---------------|-------------|
| <br>All of the drawings, sketches and any other artworks which printed on this paper are protected by copyright. | NAME       | BIG CHEST    | MADEI        | CUSTOMER |          |             | NAM02301          | <b>REV 02</b> | 02          |
| Copying or any duplication of these works are not allowed, without the permission of PT. MADEI                   | NAMI       | OF DRAWERS   | NAM02301     | -        | IW-2020  |             | NAMI<br>BIG CHEST | 27/10/2020    | _           |