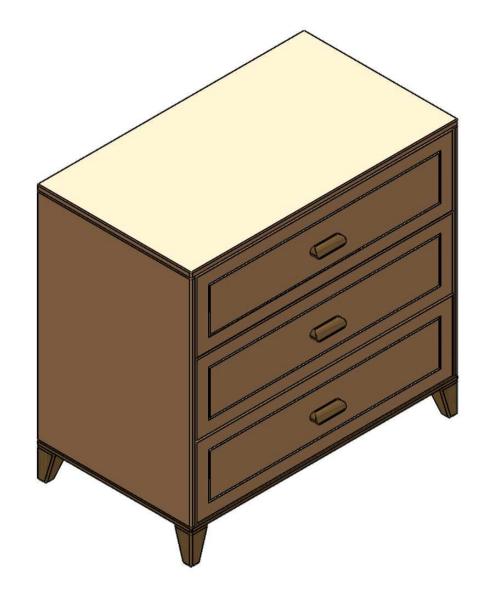

## PRODUCT DIMENSION (mm) 900 X 520 X 860

| COPYRIGHT                                                                                                        | COLLECTION | PRODUCT NAME | PRODUCT CODE |          | DRAWN BY | APPROVED BY | FILE NAME         | REVISI#       | <b>PAGE</b> |
|------------------------------------------------------------------------------------------------------------------|------------|--------------|--------------|----------|----------|-------------|-------------------|---------------|-------------|
| <br>All of the drawings, sketches and any other artworks which printed on this paper are protected by copyright. | NAME       | BIG CHEST    | MADEI        | CUSTOMER |          |             | NAM02301          | <b>REV 02</b> | 02          |
| Copying or any duplication of these works are not allowed, without the permission of PT. MADEI                   | NAMI       | OF DRAWERS   | NAM02301     | -        | IW-2020  |             | NAMI<br>BIG CHEST | 27/10/2020    | _           |