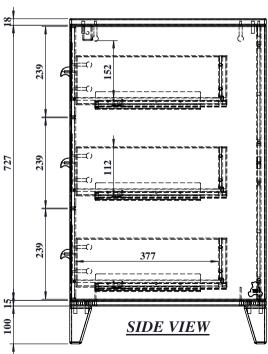

| COPYRIGHT                                                                                                    | COLLECTION | PRODUCT NAME | PRODUCT CODE |          | DRAWN BY | APPROVED BY | FILE NAME         | REVISI#       | PAGE |
|--------------------------------------------------------------------------------------------------------------|------------|--------------|--------------|----------|----------|-------------|-------------------|---------------|------|
| All of the drawings, sketches and any other artworks which printed on this paper are protected by copyright. | NAME       | BIG CHEST    | MADEI        | CUSTOMER |          |             | NAM02301          | <b>REV 02</b> | 03   |
| Copying or any duplication of these works are not allowed, without the permission of PT. MADEI               | NAMI       | OF DRAWERS   | NAM02301     | -        | IW-2020  |             | NAMI<br>BIG CHEST | 04/11/2020    |      |