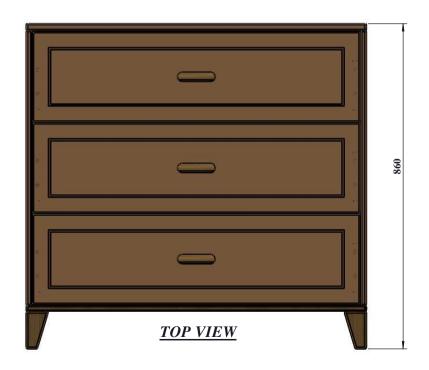

## PRODUCT DIMENSION (mm) 900 X 520 X 860

| COPYRIGHT                                                                                                        | COLLECTION | PRODUCT NAME | PRODUCT CODE |          | DRAWN BY | APPROVED BY | FILE NAME         | REVISI#       | <b>PAGE</b> |
|------------------------------------------------------------------------------------------------------------------|------------|--------------|--------------|----------|----------|-------------|-------------------|---------------|-------------|
| <br>All of the drawings, sketches and any other artworks which printed on this paper are protected by copyright. | NAME       | BIG CHEST    | MADEI        | CUSTOMER |          |             | NAM02301          | <b>REV 02</b> | 02          |
| Copying or any duplication of these works are not allowed, without the permission of PT. MADEI                   | NAMI       | OF DRAWERS   | NAM02301     | -        | IW-2020  |             | NAMI<br>BIG CHEST | 27/10/2020    | _           |