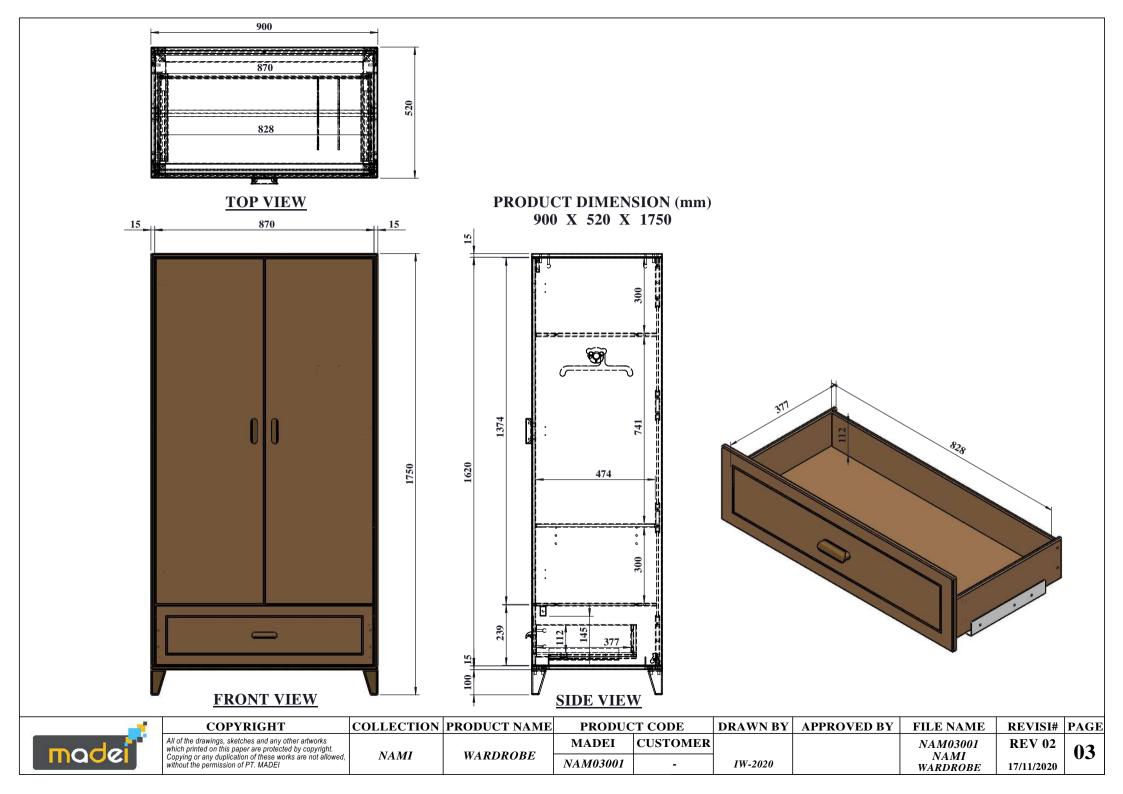

## PRODUCT DIMENSION (mm) 900 X 520 X 1750

| COPYRIGHT                                                                                                    | COLLECTION | PRODUCT NAME | PRODUCT CODE |          | DRAWN BY | APPROVED BY | FILE NAME        | REVISI#       | PAGE |
|--------------------------------------------------------------------------------------------------------------|------------|--------------|--------------|----------|----------|-------------|------------------|---------------|------|
| All of the drawings, sketches and any other artworks which printed on this paper are protected by copyright. | NAME       | WARDRORE     | MADEI        | CUSTOMER |          |             | NAM03001         | <b>REV 02</b> | 02   |
| Copying or any duplication of these works are not allowed, without the permission of PT. MADEI               | NAMI       | WARDROBE     | NAM03001     | •        | IW-2020  |             | NAMI<br>WARDROBE | 17/11/2020    | _    |