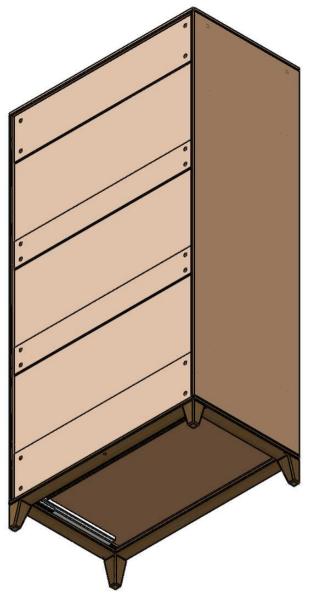

## PRODUCT DIMENSION (mm) 900 X 520 X 1750

| COPYRIGHT                                                                                                    | COLLECTION | PRODUCT NAME | PRODUCT CODE |          | DRAWN BY | APPROVED BY | FILE NAME        | REVISI#       | PAGE |
|--------------------------------------------------------------------------------------------------------------|------------|--------------|--------------|----------|----------|-------------|------------------|---------------|------|
| All of the drawings, sketches and any other artworks which printed on this paper are protected by copyright. | NAME       | WARDRORE     | MADEI        | CUSTOMER |          |             | NAM03001         | <b>REV 02</b> | 02   |
| Copying or any duplication of these works are not allowed, without the permission of PT. MADEI               | NAMI       | WARDROBE     | NAM03001     | •        | IW-2020  |             | NAMI<br>WARDROBE | 17/11/2020    | _    |