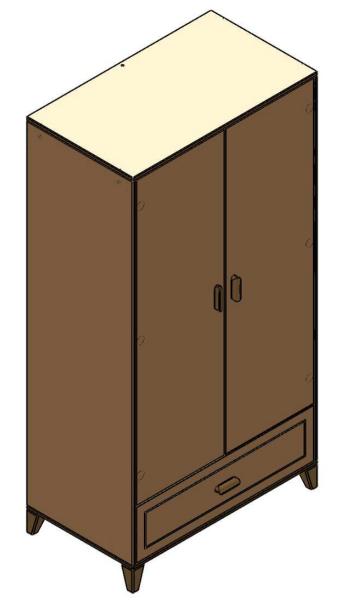

## PRODUCT DIMENSION (mm) 900 X 520 X 1750

| COPYRIGHT                                                                                                    | COLLECTION | PRODUCT NAME | PRODUCT CODE |          | DRAWN BY | APPROVED BY | FILE NAME        | REVISI#       | PAGE |
|--------------------------------------------------------------------------------------------------------------|------------|--------------|--------------|----------|----------|-------------|------------------|---------------|------|
| All of the drawings, sketches and any other artworks which printed on this paper are protected by copyright. | NAME       | WARDRORE     | MADEI        | CUSTOMER |          |             | NAM03001         | <b>REV 02</b> | 02   |
| Copying or any duplication of these works are not allowed, without the permission of PT. MADEI               | NAMI       | WARDROBE     | NAM03001     | •        | IW-2020  |             | NAMI<br>WARDROBE | 17/11/2020    | _    |