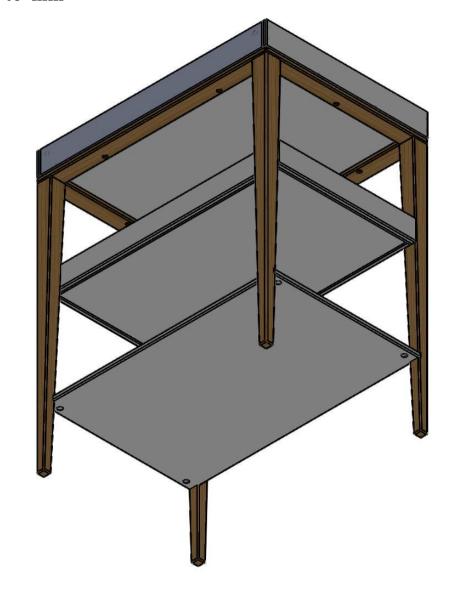

## PRODUCT DIMENSIONS 545 X 774 X 940 mm







|     | COPYRIGHT                                                                                                    | COLLECTION | PRODUCT NAME | PRODUCT CODE |          | DRAWN BY | APPROVED BY | FILE NAME              | <b>REVISI#</b> | <b>PAGE</b> |
|-----|--------------------------------------------------------------------------------------------------------------|------------|--------------|--------------|----------|----------|-------------|------------------------|----------------|-------------|
| 600 | All of the drawings, sketches and any other artworks which printed on this paper are protected by copyright. | NAME       | CHANGING     | MADEI        | CUSTOMER |          |             | NAM23001               | REV 01         | 02          |
|     | Copying or any duplication