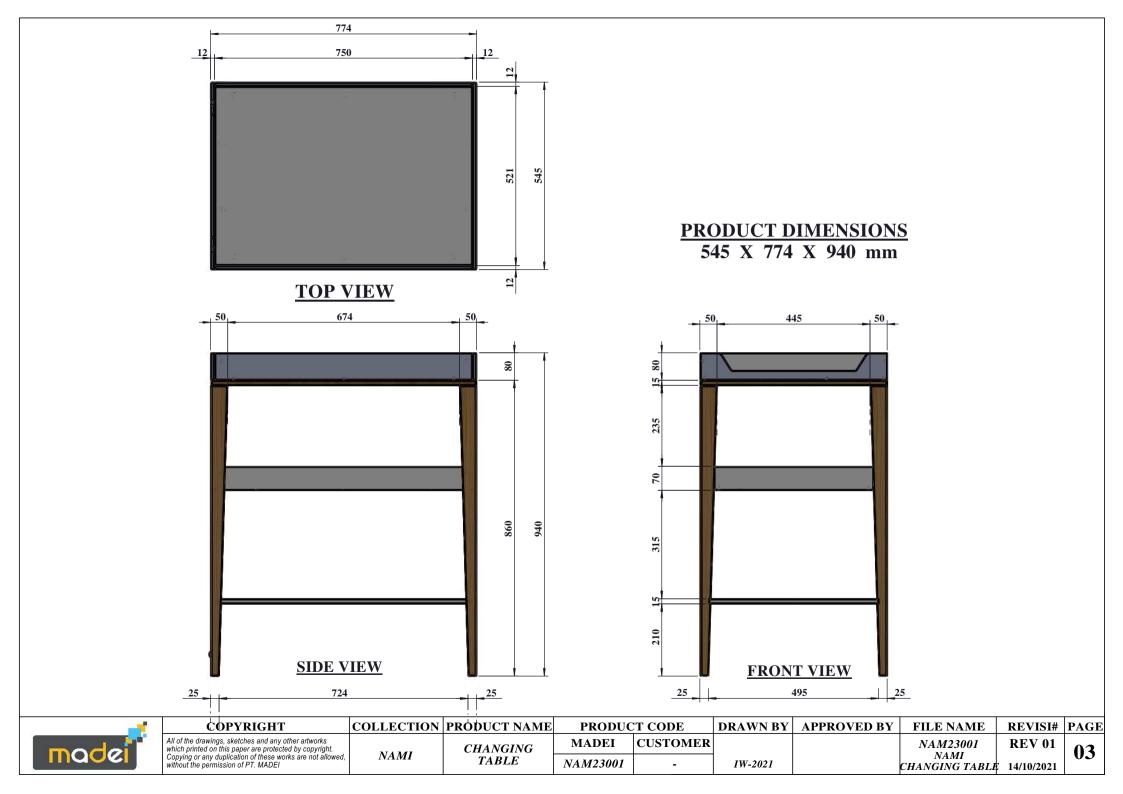

## PRODUCT DIMENSIONS 545 X 774 X 940 mm

|     | COPYRIGHT                                                                                                    | COLLECTION | PRODUCT NAME | PRODUCT CODE |          | DRAWN BY | APPROVED BY | FILE NAME              | <b>REVISI#</b> | <b>PAGE</b> |
|-----|--------------------------------------------------------------------------------------------------------------|------------|--------------|--------------|----------|----------|-------------|------------------------|----------------|-------------|
| 600 | All of the drawings, sketches and any other artworks which printed on this paper are protected by copyright. | NAME       | CHANGING     | MADEI        | CUSTOMER |          |             | NAM23001               | REV 01         | 02          |
|     | Copying or any duplication of these works are not allowed, without the permission of PT. MADEI               | NAMI       | TABLE        | NAM23001     | -        | IW-2021  | СНА         | NAMI<br>CHANGING TABLE | 14/10/2021     | U2          |