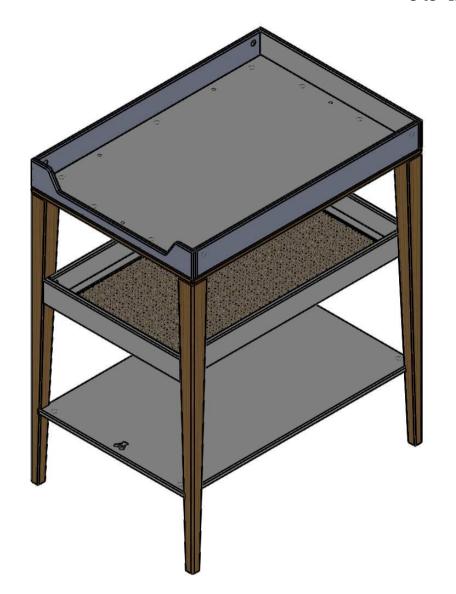

## PRODUCT DIMENSIONS 545 X 774 X 940 mm







|     | COPYRIGHT                                                                                                    | COLLECTION | PRODUCT NAME | PRODUCT CODE |          | DRAWN BY | APPROVED BY | FILE NAME              | <b>REVISI#</b> | <b>PAGE</b> |
|-----|--------------------------------------------------------------------------------------------------------------|------------|--------------|--------------|----------|----------|-------------|------------------------|----------------|-------------|
| 600 | All of the drawings, sketches and any other artworks which printed on this paper are protected by copyright. | NAME       | CHANGING     | MADEI        | CUSTOMER |          |             | NAM23001               | REV 01         | 02          |
|     | Copying or any duplicati