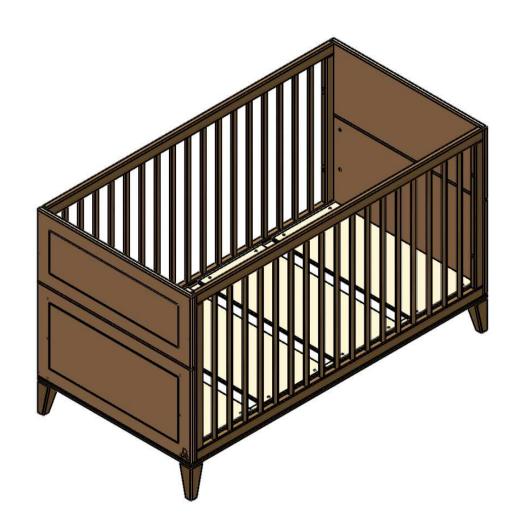

## PRODUCT DIMENSION (MM) 1442 X 750 X 860

| 1 1 | _ | 4 |   |  |
|-----|---|---|---|--|
|     |   | U | C |  |

| i | COPYRIGHT                                                                                                    | COLLECTION                      | PRODUCT NAME  | PRODUC   | CT CODE  | DRAWN BY | APPROVED BY           | FILE NAME  | REVISI# | <b>PAGE</b> | , |
|---|--------------------------------------------------------------------------------------------------------------|---------------------------------|---------------|----------|----------|----------|-----------------------|------------|---------|-------------|---|
|   | All of the drawings, sketches and any other artworks which printed on this paper are protected by copyright. | NAM                             | BED 70X140 CM | MADEI    | CUSTOMER |          |                       | NAM71201   | REV 01  | 02          |   |
|   | Copying or any duplication of these works are not allowed, without the permission of PT. MADEI               | s are not allowed, NAMI (H-860) | (H-860)       | NAM71201 | -        | IW-2022  | NAMI<br>BED 70X140 CM | 21/07/2022 |         | UZ          |   |