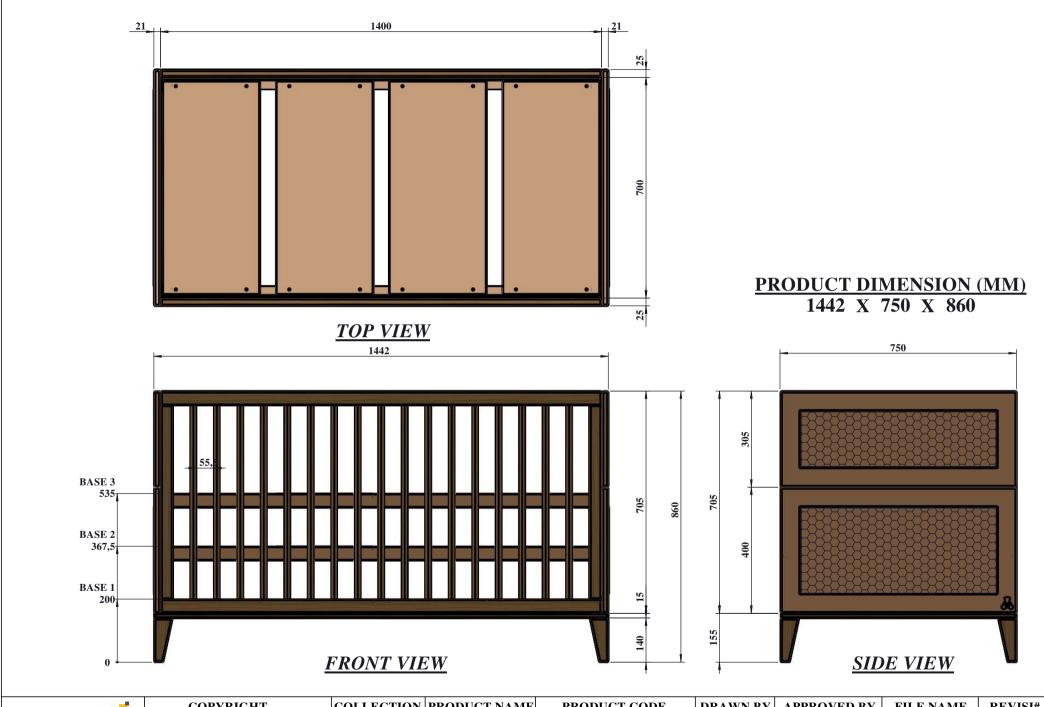

## PRODUCT DIMENSION (MM) 1442 X 750 X 860

| 1 1 | _ | 4 |   |  |
|-----|---|---|---|--|
|     |   | U | C |  |

| i | COPYRIGHT                                                                                                    | COLLECTION                      | PRODUCT NAME  | PRODUC   | CT CODE  | DRAWN BY | APPROVED BY           | FILE NAME  | REVISI# | <b>PAGE</b> | , |
|---|--------------------------------------------------------------------------------------------------------------|---------------------------------|---------------|----------|----------|----------|-----------------------|------------|---------|-------------|---|
|   | All of the drawings, sketches and any other artworks which printed on this paper are protected by copyright. | NAM                             | BED 70X140 CM | MADEI    | CUSTOMER |          |                       | NAM71201   | REV 01  | 02          |   |
|   | Copying or any duplication of these works are not allowed, without the permission of PT. MADEI               | s are not allowed, NAMI (H-860) | (H-860)       | NAM71201 | -        | IW-2022  | NAMI<br>BED 70X140 CM | 21/07/2022 |         | UZ          |   |