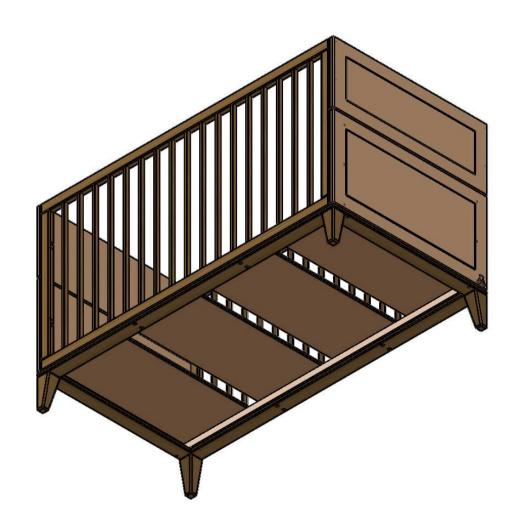

| i | COPYRIGHT                                                                                                    | COLLECTION                    | PRODUCT NAME  | PRODUC   | CT CODE  | DRAWN BY | APPROVED BY | FILE NAME             | REVISI#    | <b>PAGE</b> | ,  |
|---|--------------------------------------------------------------------------------------------------------------|-------------------------------|---------------|----------|----------|----------|-------------|-----------------------|------------|-------------|----|
|   | All of the drawings, sketches and any other artworks which printed on this paper are protected by copyright. | NAM                           | BED 70X140 CM | MADEI    | CUSTOMER |          |             | NAM71201              | REV 01     | 03          |    |
|   | Copying or any duplication of these works are not allowed, without the permission of PT. MADEI               | are not allowed, NAMI (H-860) | (H-860)       | NAM71201 | -        | IW-2022  |             | NAMI<br>BED 70X140 CM | 21/07/2022 |             | 03 |