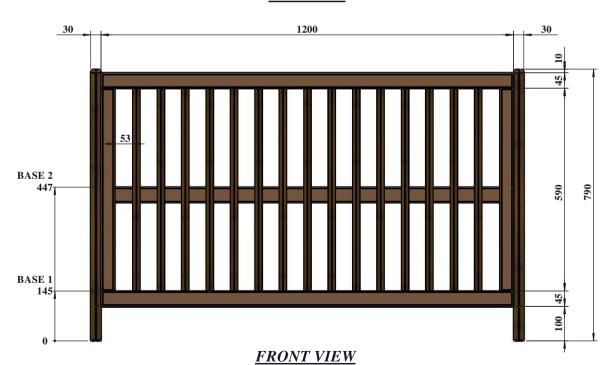

## $\frac{PRODUCT\ DIMENSIONS\ (MM)}{1260\ X\ 655\ X\ 790}$

**FRONT** 

<u>BACK</u>

| 1 | COPYRIGHT                                                                                                                                                                                                    | COLLECTION | PRODUCT NAME  | PRODUCT CODE |          | DRAWN BY | APPROVED BY | FILE NAME                            | REVISI#    | PAGE |
|---|--------------------------------------------------------------------------------------------------------------------------------------------------------------------------------------------------------------|------------|---------------|--------------|----------|----------|-------------|--------------------------------------|------------|------|
|   | All of the drawings, sketches and any other artworks which printed on this paper are protected by copyright. Copyring or any duplication of these works are not allowed, without the permission of PT. MADEI | OCEANIA BE | BED 60X120 CM | MADEI        | CUSTOMER | IW-2020  |             | OCA01101<br>OCEANIA<br>BED 60X120 CM | REV 01     | 02   |
|   |                                                                                                                                                                                                              |            |               | OCA01101     | -        |          |             |                                      | 25/11/2020 | UZ   |

## $\frac{PRODUCT\ DIMENSIONS\ (MM)}{1260\ X\ 655\ X\ 790}$