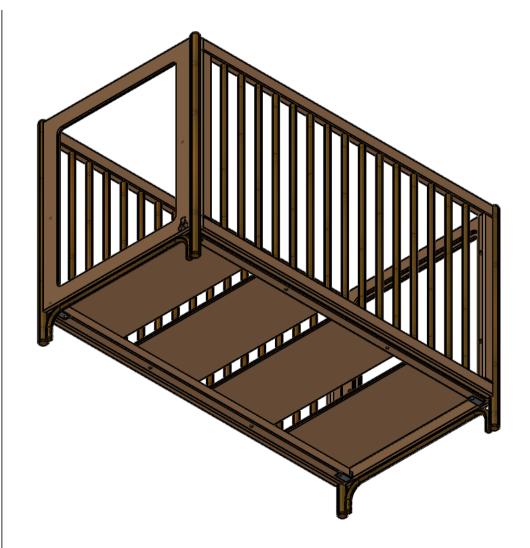

## $\frac{PRODUCT\ DIMENSIONS\ (MM)}{1260\ X\ 655\ X\ 790}$

**FRONT** 

<u>BACK</u>

| 1 | COPYRIGHT                                                                                                                                                                                                    | COLLECTION | PRODUCT NAME  | PRODUCT CODE |          | DRAWN BY | APPROVED BY | FILE NAME                            | REVISI#    | PAGE |
|---|--------------------------------------------------------------------------------------------------------------------------------------------------------------------------------------------------------------|------------|---------------|--------------|----------|----------|-------------|--------------------------------------|------------|------|
|   | All of the drawings, sketches and any other artworks which printed on this paper are protected by copyright. Copyring or any duplication of these works are not allowed, without the permission of PT. MADEI | OCEANIA BE | BED 60X120 CM | MADEI        | CUSTOMER | IW-2020  |             | OCA01101<br>OCEANIA<br>BED 60X120 CM | REV 01     | 02   |
|   |                                                                                                                                                                                                              |            |               | OCA01101     | -        |          |             |                                      | 25/11/2020 | UZ   |

## $\frac{PRODUCT\ DIMENSIONS\ (MM)}{1260\ X\ 655\ X\ 790}$