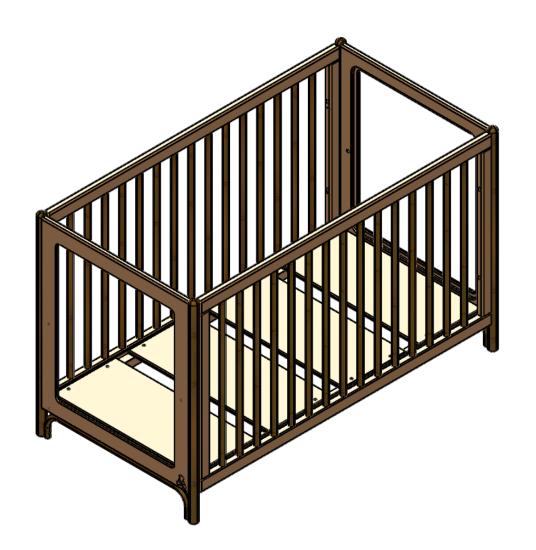

## $\frac{PRODUCT\ DIMENSIONS\ (MM)}{1260\ X\ 655\ X\ 790}$

**FRONT** 

<u>BACK</u>

| 1 | COPYRIGHT                                                                                                                                                                                                    | COLLECTION | PRODUCT NAME  | PRODUCT CODE |          | DRAWN BY | APPROVED BY | FILE NAME                            | REVISI#    | PAGE |
|---|--------------------------------------------------------------------------------------------------------------------------------------------------------------------------------------------------------------|------------|---------------|--------------|----------|----------|-------------|--------------------------------------|------------|------|
|   | All of the drawings, sketches and any other artworks which printed on this paper are protected by copyright. Copyring or any duplication of these works are not allowed, without the permission of PT. MADEI | OCEANIA BE | BED 60X120 CM | MADEI        | CUSTOMER | IW-2020  |             | OCA01101<br>OCEANIA<br>BED 60X120 CM | REV 01     | 02   |
|   |                                                                                                                                                                                                              |            |               | OCA01101     | -        |          |             |                                      | 25/11/2020 | UZ   |

## $\frac{PRODUCT\ DIMENSIONS\ (MM)}{1260\ X\ 655\ X\ 790}$