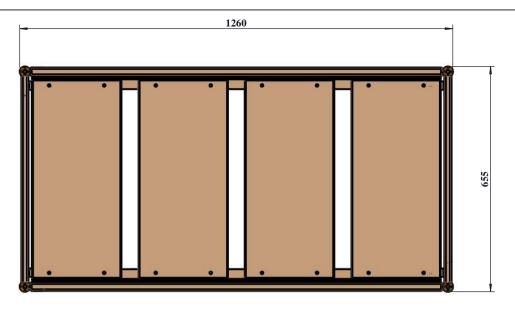

## TOP VIEW

madei

| i i | COPYRIGHT                                                                                                    | COLLECTION   | PRODUCT NAME   | DDUCT NAME PRODUCT CODE |          | DRAWN BY | APPROVED BY | FILE NAME                | REVISI#    | PAGE |
|-----|--------------------------------------------------------------------------------------------------------------|--------------|----------------|-------------------------|----------|----------|-------------|--------------------------|------------|------|
|     | All of the drawings, sketches and any other artworks which printed on this paper are protected by copyright. | O CEL L WILL | DED COVIDA CIA | MADEI                   | CUSTOMER |          |             | OCA01101                 | REV 01     | 03   |
|     | Copying or any duplication of these works are not allowed, without the permission of PT. MADEI               | OCEANIA      | BED 60X120 CM  | OCA01101                | -        | IW-2020  |             | OCEANIA<br>BED 60X120 CM | 25/11/2020 | 03   |