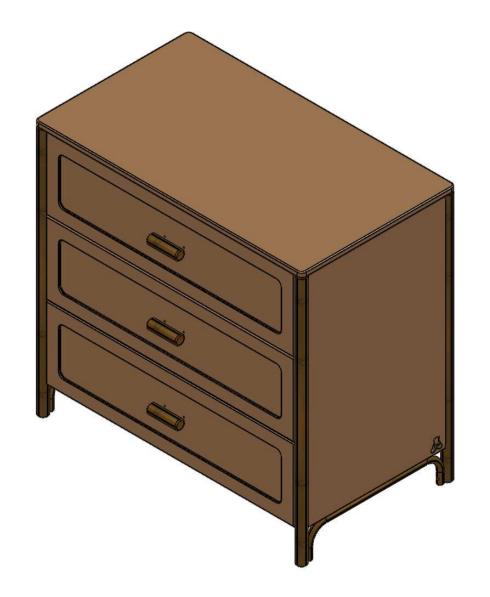

## PRODUCT DIMENSION (mm) 900 X 520 X 860

| ď | COPYRIGHT                                                                                                    | COLLECTION | PRODUCT NAME | PRODUCT CODE |          | DRAWN BY | APPROVED BY | FILE NAME                     | REVISI# | PAGE |
|---|--------------------------------------------------------------------------------------------------------------|------------|--------------|--------------|----------|----------|-------------|-------------------------------|---------|------|
|   | All of the drawings, sketches and any other artworks which printed on this paper are protected by copyright. | OCEANIA    | BIG CHEST    | MADEI        | CUSTOMER |          |             | OCA02401                      | REV 02  | 02   |
| į | Copying or any duplication of these works are not allowed, without the permission of PT. MADEI               | OCEANIA    | OF DRAWERS   | OCA02401     | -        | IW-2020  |             | CEANIA BIG CHES<br>OF DRAWERS | -7-     | _    |