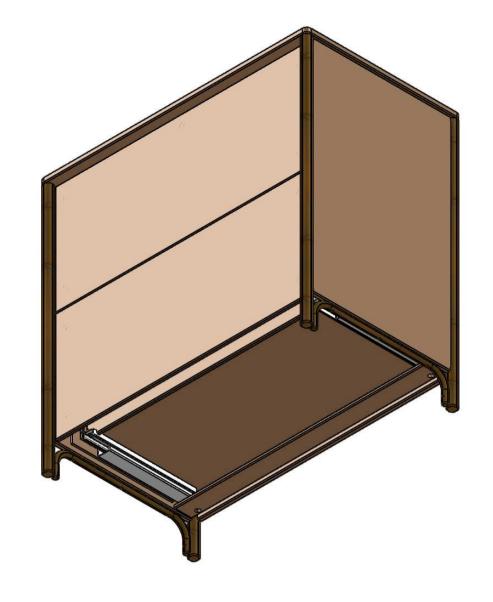

## PRODUCT DIMENSION (mm) 900 X 520 X 860

| ď | COPYRIGHT                                                                                                    | COLLECTION | PRODUCT NAME | PRODUCT CODE |          | DRAWN BY | APPROVED BY | FILE NAME                     | REVISI# | PAGE |
|---|--------------------------------------------------------------------------------------------------------------|------------|--------------|--------------|----------|----------|-------------|-------------------------------|---------|------|
|   | All of the drawings, sketches and any other artworks which printed on this paper are protected by copyright. | OCEANIA    | BIG CHEST    | MADEI        | CUSTOMER |          |             | OCA02401                      | REV 02  | 02   |
| į | Copying or any duplication of these works are not allowed, without the permission of PT. MADEI               | OCEANIA    | OF DRAWERS   | OCA02401     | -        | IW-2020  |             | CEANIA BIG CHES<br>OF DRAWERS | -7-     | _    |