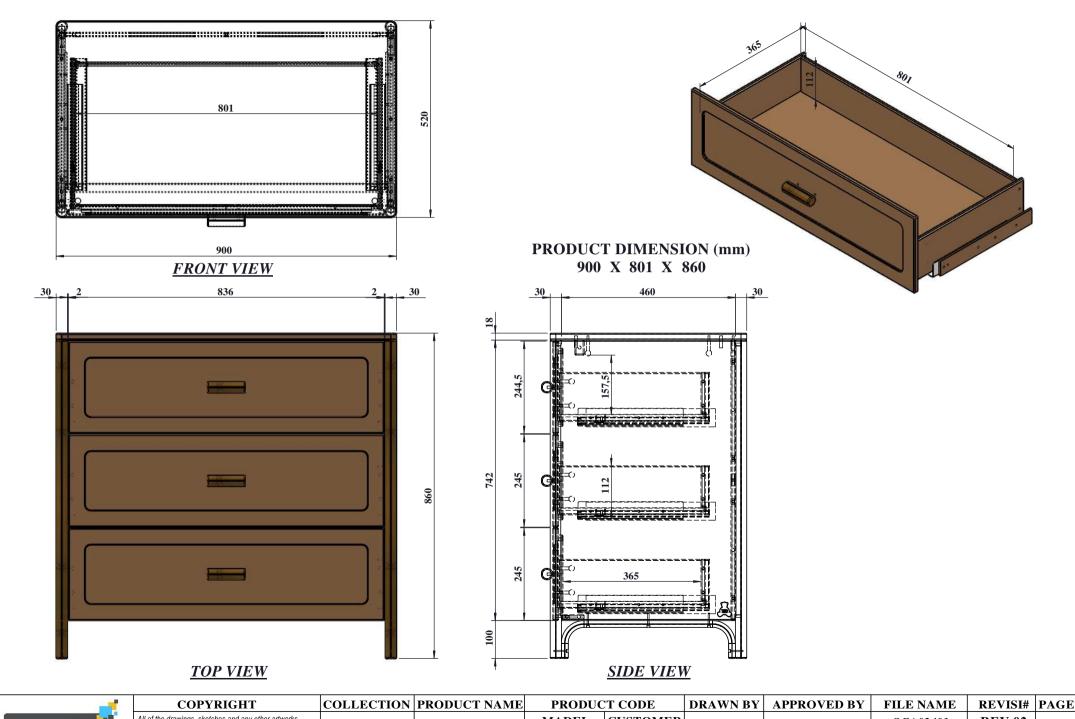

## PRODUCT DIMENSION (mm) 900 X 520 X 860

| ď | COPYRIGHT                                                                                                    | COLLECTION | PRODUCT NAME | PRODUCT CODE |          | DRAWN BY | APPROVED BY | FILE NAME                     | REVISI# | PAGE |
|---|--------------------------------------------------------------------------------------------------------------|------------|--------------|--------------|----------|----------|-------------|-------------------------------|---------|------|
|   | All of the drawings, sketches and any other artworks which printed on this paper are protected by copyright. | OCEANIA    | BIG CHEST    | MADEI        | CUSTOMER |          |             | OCA02401                      | REV 02  | 02   |
| į | Copying or any duplication of these works are not allowed, without the permission of PT. MADEI               | OCEANIA    | OF DRAWERS   | OCA02401     | -        | IW-2020  |             | CEANIA BIG CHES<br>OF DRAWERS | -7-     | _    |