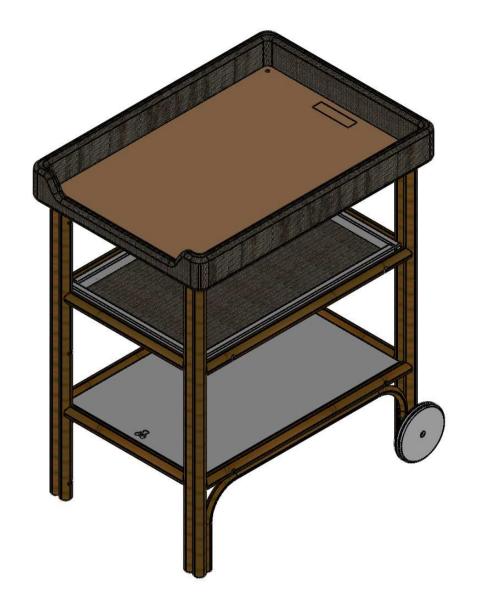

## PRODUCT DIMENSIONS 832 X 575 X 955 mm

| ľ | COPYRIGHT                                                                                                    | COLLECTION | PRODUCT NAME | PRODUCT CODE |          | DRAWN BY | APPROVED BY | FILE NAME                 | REVISI#    | PAGE |
|---|--------------------------------------------------------------------------------------------------------------|------------|--------------|--------------|----------|----------|-------------|---------------------------|------------|------|
|   | All of the drawings, sketches and any other artworks which printed on this paper are protected by copyright. | OCEANIA    | CHANGING     | MADEI        | CUSTOMER |          |             | OCA23001                  | REV 01     | 02   |
| 1 | Copying or any duplication of these works are not allowed, without the permission of PT. MADEI               | OCEANIA    | TABLE        | OCA23001     | -        | IW-2021  |             | OCEANIA<br>CHANGING TABLE | 13/09/2021 | UZ   |