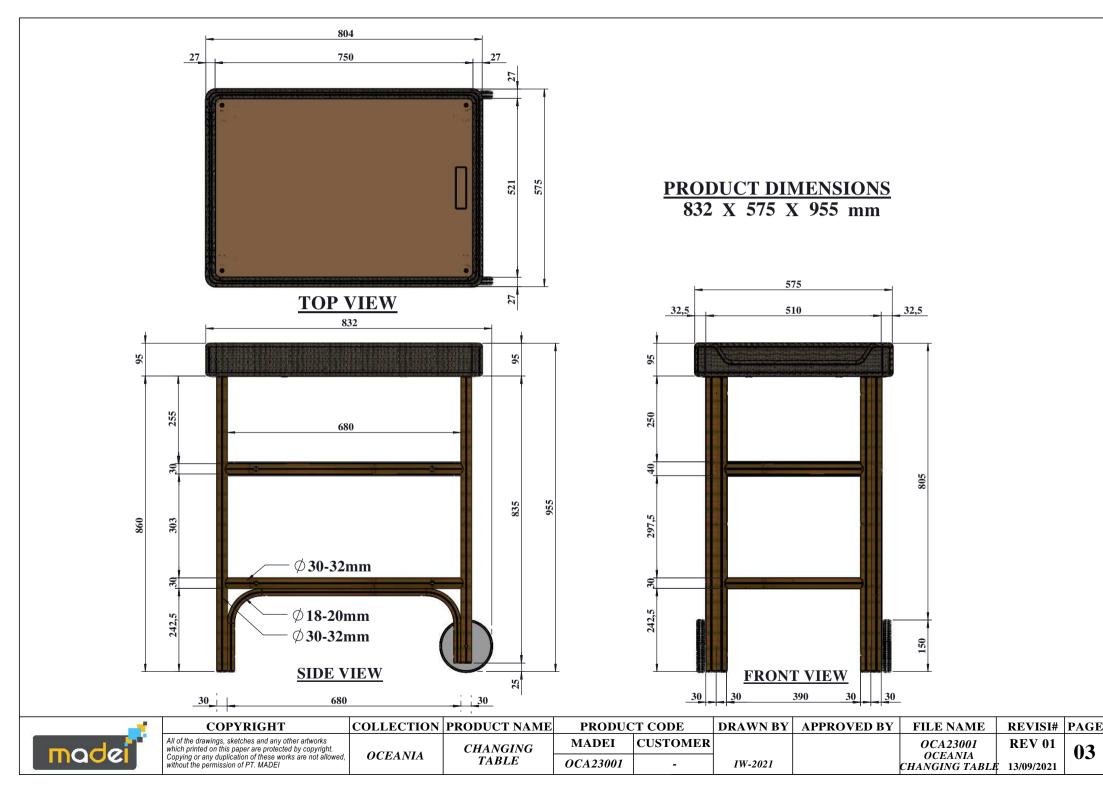

## PRODUCT DIMENSIONS 832 X 575 X 955 mm

| ľ | COPYRIGHT                                                                                                    | COLLECTION | PRODUCT NAME | PRODUCT CODE |          | DRAWN BY | APPROVED BY | FILE NAME                 | REVISI#    | PAGE |
|---|--------------------------------------------------------------------------------------------------------------|------------|--------------|--------------|----------|----------|-------------|---------------------------|------------|------|
|   | All of the drawings, sketches and any other artworks which printed on this paper are protected by copyright. | OCEANIA    | CHANGING     | MADEI        | CUSTOMER |          |             | OCA23001                  | REV 01     | 02   |
| 1 | Copying or any duplication of these works are not allowed, without the permission of PT. MADEI               | OCEANIA    | TABLE        | OCA23001     | -        | IW-2021  |             | OCEANIA<br>CHANGING TABLE | 13/09/2021 | UZ   |