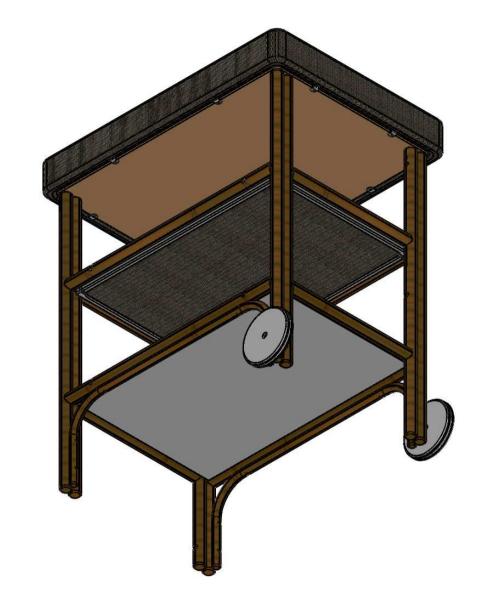

## PRODUCT DIMENSIONS 832 X 575 X 955 mm

| ľ | COPYRIGHT                                                                                                    | COLLECTION | PRODUCT NAME | PRODUCT CODE |          | DRAWN BY | APPROVED BY | FILE NAME                 | REVISI#    | PAGE |
|---|--------------------------------------------------------------------------------------------------------------|------------|--------------|--------------|----------|----------|-------------|---------------------------|------------|------|
|   | All of the drawings, sketches and any other artworks which printed on this paper are protected by copyright. | OCEANIA    | CHANGING     | MADEI        | CUSTOMER |          |             | OCA23001                  | REV 01     | 02   |
| 1 | Copying or any duplication of these works are not allowed, without the permission of PT. MADEI               | OCEANIA    | TABLE        | OCA23001     | -        | IW-2021  |             | OCEANIA<br>CHANGING TABLE | 13/09/2021 | UZ   |